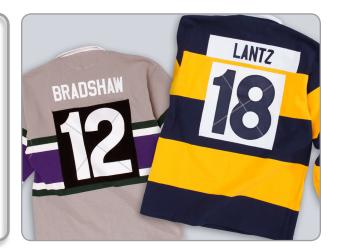

#### **RUGBY NUMBERS & PATCHES**

Our numbers come in Poly Twill or Thermo Film and are adhered directly to the shirt or patch. Poly Twill Patches are true to Rugby tradition with a zig-zag stitch securing the number and patch firmly to the garment.

**Poly Twill:** Available in 4" or 9" sewn directly onto the jersey or patch. Colour choices: Black, White, Navy, Red, Royal, Kelly, Bottle or Gold.

**Thermo Film:** Heat-pressed directly onto the jersey and are available in 4" or 9". Colour choices: Black, White, Navy, Red, Kelly, Bottle or Gold.

**Self Digit:** Digits can also be cut directly out of the fabric colour you have used in your shirt. Available in 4" or 9" in any colour from our Cotton Colour Collection.

Contact customer service for a menu of customization details including fonts, colours and so much more.