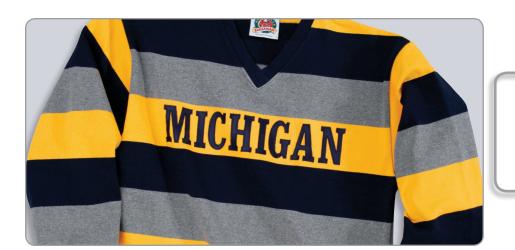

## **SILK SCREEN**

Names, numbers and logos can all be silk screened into place to give the shirts a cutting edge look. Multi-coloured print can be applied to honour the integrity of complex logos and art. Pantone colours will need to be provided to ensure proper colour breakdown.