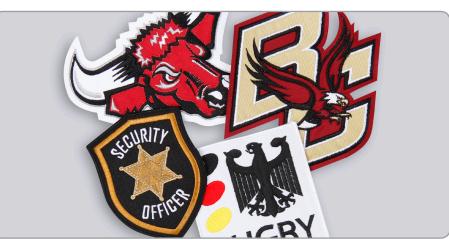

# **CRESTING**

Your custom artwork on a crest can be applied anywhere on your shirt. We single needle stitch the patch to make it washing machine friendly.

# **APPLIQUÉ**

A combination of felt and twill letters or art are satin boarder stitched into place. This layering adds a traditional 3-dimensional look to the art and creates a feeling of luxury you only get from a high quality letterman style piece.