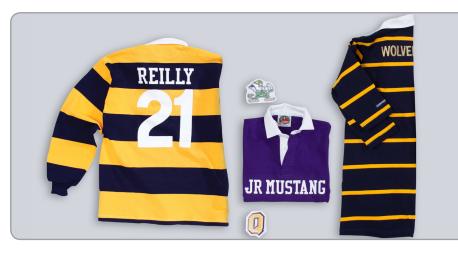

#### **RUGBY NUMBERS & PATCHES**

Our numbers come in Poly Twill or Thermo Film and are adhered directly to the shirt or patch. Poly Twill Patches are true to Rugby tradition with a zig-zag stitch securing the number and patch firmly to the garment.

**Poly Twill:** Available in 4" or 9" sewn directly onto the jersey or patch. Colour choices: Black, White, Navy, Red, Royal, Kelly, Bottle or Gold.

**Thermo Film:** Heat-pressed directly onto the jersey and are available in 4" or 9". Colour choices: Black, White, Navy, Red, Kelly, Bottle or Gold.

**Self Digit:** Digits can also be cut directly out of the fabric colour you have used in your shirt. Available in 4" or 9" in any colour from our Cotton Colour Collection.

Contact customer service for a menu of customization details including fonts, colours and so much more.