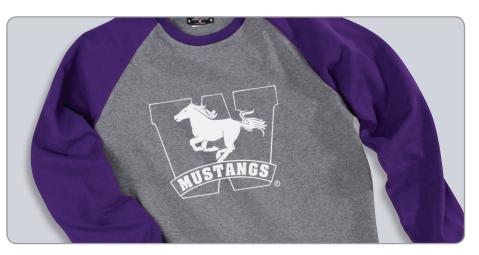

## **SEWN NAMES & LOGOS**

Using a variety of textures and fabrics, your name or logo can be applied anywhere on your shirt. We secure with a zig-zag stitch to allow stretch of the fabric and to make it washing machine friendly.